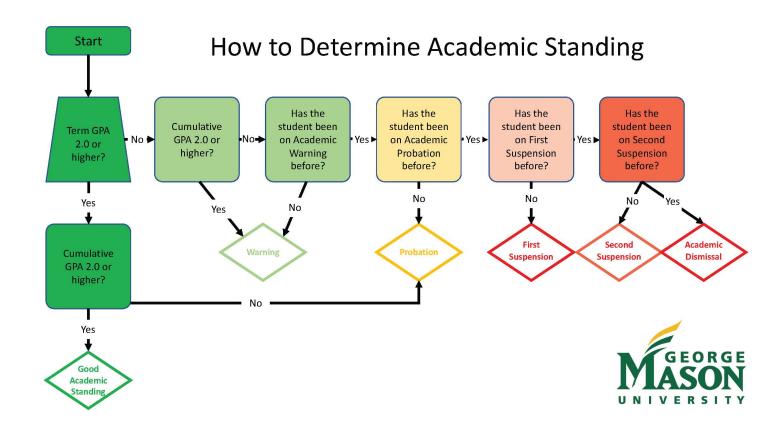

## **Determining Academic Standing**

The flow chart below, available on the Office of Academic Advising website (<a href="https://advising.gmu.edu/academic-planning/">https://advising.gmu.edu/academic-planning/</a>), provides a visual representation for students and advisors in determining academic standing.